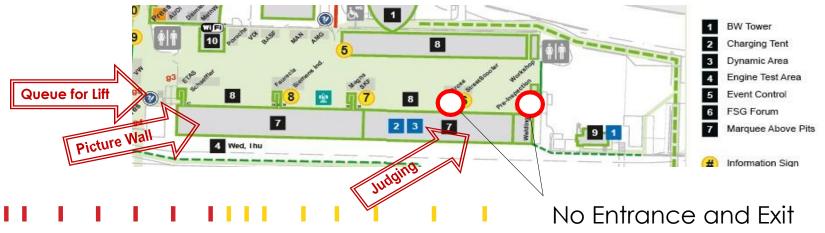

### Wednesday, 7th August @ Marquee above pits

- Please get in line for lift-up not later than 60 minutes before the judging starts
- Arrival on time is your own responsibility: Time slots will not be extended in case of late arrival!
- Stop at the picture wall before lift down after judging
- Cost finalists will be informed personally on Thursday evening in their pit

### Wednesday, 7th August @ Marquee above pits

- BW-Tower
  - Ground floor: room 1-2
  - 4th floor : room 3-5
  - 5th floor : room 6
- Start-Finish Building (Ravenol Tower)
  - Ground floor: room 7
  - Middle floor : room 8
  - Upper floor : room 9-10
- FSE Finals & FSD Winner Presentation @ Marquee above pits (Main Stage)

Access to both buildings will be granted only close to your judging time (e.g. judging 12:45 = access 12:40)

Driver's Briefing