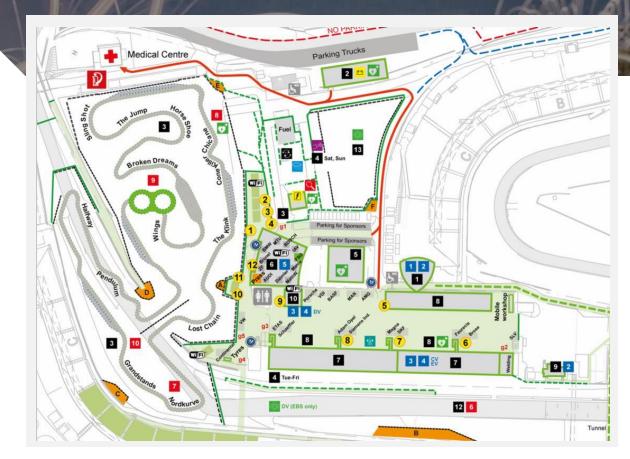

### **AED** locations

- Defibrillators are on site here:
  - CV Pits, EV Pits (under the stairs)
  - Charging tent
  - Event control (Sachs house)
  - Scrutineering house
  - Dynamic area

Make sure to know how to use the Defibrillators. A comprehensive guideline can be found on the seperate slide deck.